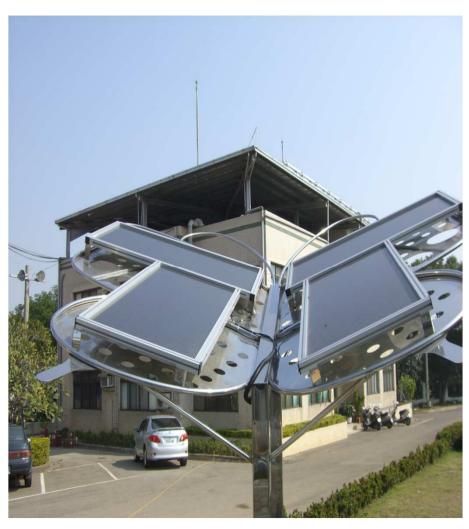

## Solarknit BF80

Shin-film module + light control system +LED lamp + battery

## Specification : ( no include batter-fly supporting )

- 1. panels: 230Wp/pcs \*4pcs
- 2. Gel-battery 4pcs
- 3. Lighting control system 1 set
- 4. Lighting housing 1 set
- 5. Follow image designer to install the image lighting system to you