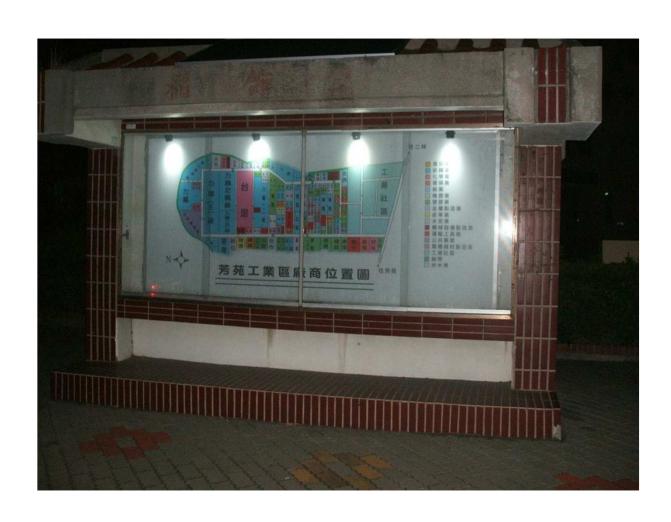

## Solarknit LM 40

This system design for small Land Mark, specially no power for lighting and what need power for applications

### SolarKnit LM 40 in the night

Specification: (no include install)
PV-module:220W/pcs \* 1 pcs
Lighting charger & controller

Gel Battery 100AH :for 3days on duty even 3days sun-shine off