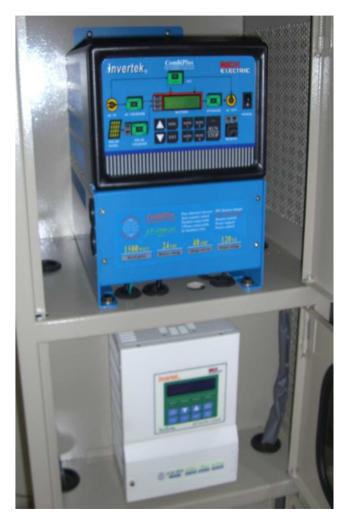

## solarKnit BK 15-110/24

#### For 1.5KW loading room 8Hr operation backup

### Specification:

- Solar panels:
   230Wp\*4 pcs
- 2. Mppt charger \*1
- 3. Controller \*1set
- 4. Control switch set
- 5. Battery 100AH\*4 pcs
- 6. Housing \*1 set

The solarKnit BK 15-110/24 in the living room