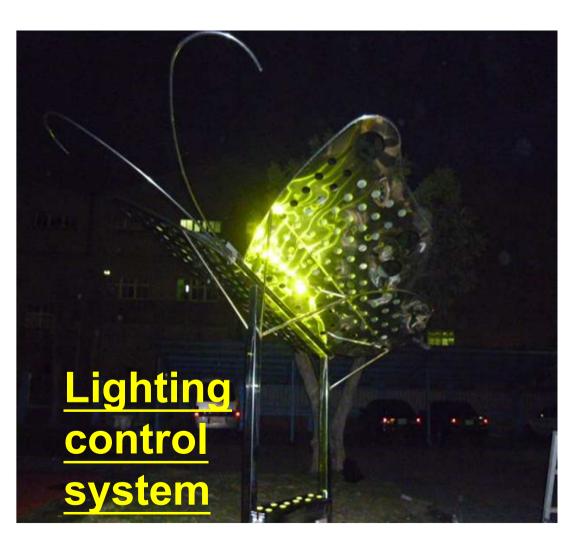

# Solarknit BF 80 in the night

## Specification : ( no include batter-fly supporting )

- 1. panels: 230Wp/pcs \*4pcs
- 2. Gel-battery 4pcs
- 3. Lighting control system 1 set
- 4. Lighting housing 1 set
- 5. Follow image designer to install the image lighting system to you