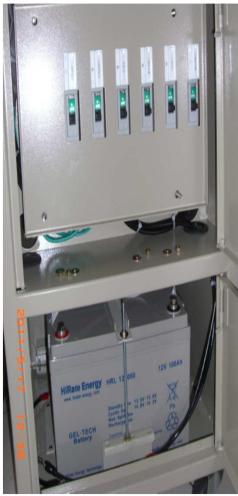

### Specification:

- Solar panels:
   230Wp\*4 pcs
- 2. Mppt charger \*1
- 3. Controller \*1set
- 4. Control switch set
- 5. Battery 100AH\*4 pcs
- 6. Housing \*1 set

The solarKnit BK 15-110/24 in the living room