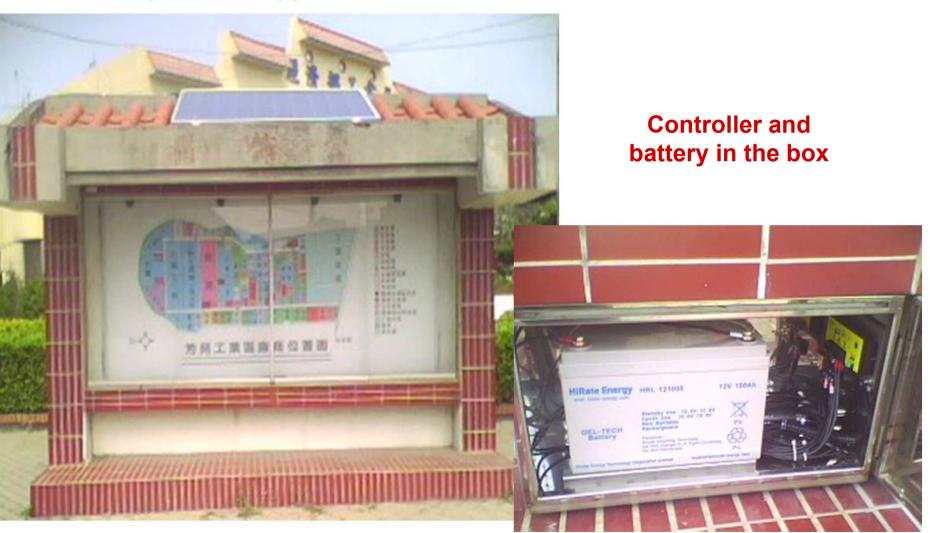

## Solarknit LM 40

This system design for small Land Mark, specially no power for lighting and what need power for applications

### SolarKnit LM 40 in the night

Specification: (no include install)
PV-module:220W/pcs \* 1 pcs
Lighting charger & controller

Gel Battery 100AH :for 3days on duty even 3days sun-shine off