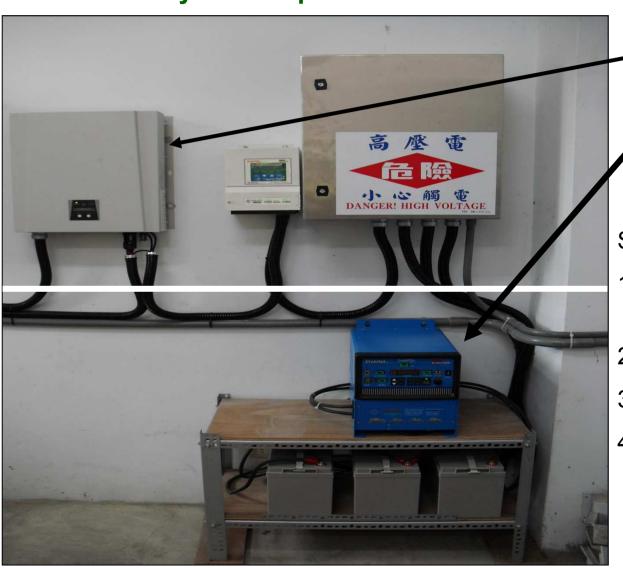

### Specification:

- 1. PV panels: 230Wp/pcs \* 4pcs
- 2. Mppt charger \* 1set
- 3. Controller \* 1 set
- 4. Battery \* 4pcs

### Specification:

- Solar panels:
   230Wp\*4 pcs
- 2. Mppt charger \*1
- 3. Controller \*1set
- 4. Control switch set
- 5. Battery 100AH\*4 pcs
- 6. Housing \*1 set

The solarKnit BK 15-110/24 in the living room