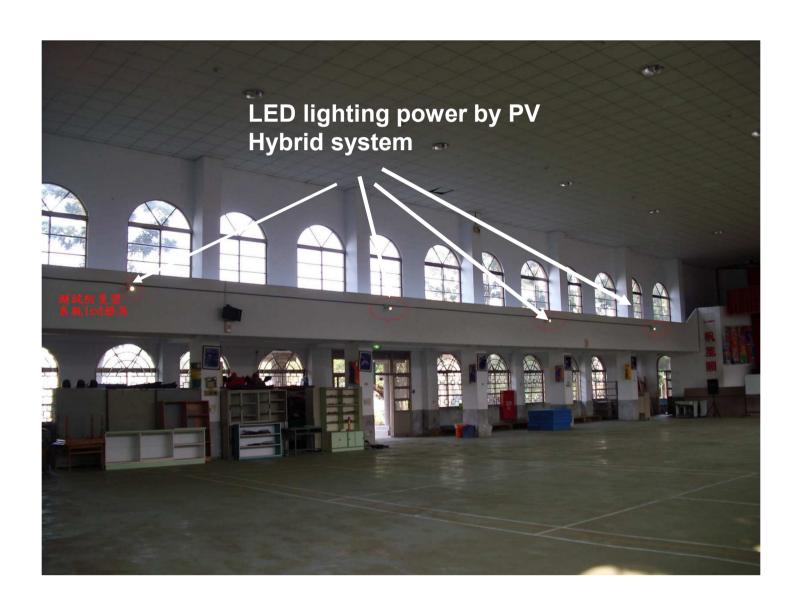

### Solarknit HB BK15 For the school emergency lighting and emergency communication kits

## solarKnit BK 15-110/24

#### For 1.5KW loading room 8Hr operation backup